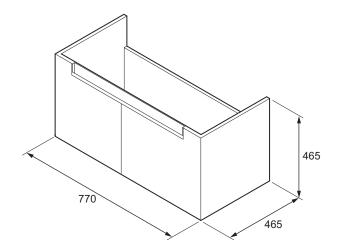

EB523-NF Decorative feet

**Product Dimensions:** W770 x H465 x D465 mm

Material: Laminate

Product Weight (kg): 17

Guarantee (Years): 2

Additional Information: After use, dry any excess moisture with a soft towel or cloth. Never use strong